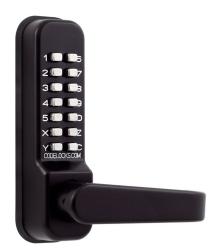

## Marine by Codelocks

Following the success of the CL500 marine grade locks and due to high customer demand, we have expanded the Marine by Codelocks range.

As well as additional CL500 lock models, the expansion to the range now includes selected locks from the CL200 and CL400 mechanical ranges, offering the benefits of key override options, lever handles and ball knob handles.

The Marine by Codelocks range of mechanical locks feature a specially enhanced, salt spray tested\* black marine grade finish to better withstand harsh outdoor environments and coastal applications. They're the same tough, convenient, easy-to-use locks with a finish to match.

## **KEY FEATURES**

- Specially enhanced, durable black finish suited to harsh environments
- Salt spray tested 1000 hours\*
- Resistant against moisture/salt spray\*
- Suitable for internal and external applications
- Limited lifetime guarantee\*\*