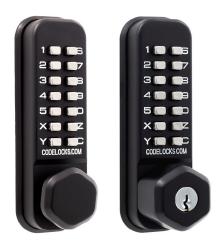

## Marine by Codelocks

Following the success of the CL500 marine grade locks and due to high customer demand, we have expanded the Marine by Codelocks range.

As well as additional CL500 lock models, the expansion to the range now includes selected locks from the CL200 and CL400 mechanical ranges, offering the benefits of key override options, lever handles and ball knob handles.

The Marine by Codelocks range of mechanical locks feature a specially enhanced, salt spray tested\* black marine grade finish to better withstand harsh outdoor environments and coastal applications. They're the same tough, convenient, easy-to-use locks with a finish to match.

## **KEY FEATURES**

- Specially enhanced, durable black finish suited to harsh environments
- Salt spray tested 1000 hours\*
- Resistant against moisture/salt spray\*
- Suitable for internal and external applications
- Limited lifetime guarantee\*\*