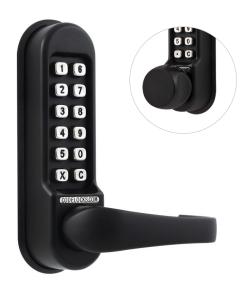

## Marine by Codelocks

Following the success of the CL500 marine grade locks and due to high customer demand, we have expanded the Marine by Codelocks range.

As well as additional CL500 lock models, the expansion to the range now includes selected locks from the CL200 and CL400 mechanical ranges, offering the benefits of key override options, lever handles and ball knob handles.

The Marine by Codelocks range of mechanical locks feature a specially enhanced, salt spray tested\* black marine grade finish to better withstand harsh outdoor environments and coastal applications. They're the same tough, convenient, easy-to-use locks with a finish to match.

## **KEY FEATURES**

- Specially enhanced, durable black finish suited to harsh environments
- Salt spray tested 1000 hours\*
- Resistant against moisture/salt spray\*
- Suitable for internal and external applications
- Limited lifetime guarantee\*\*